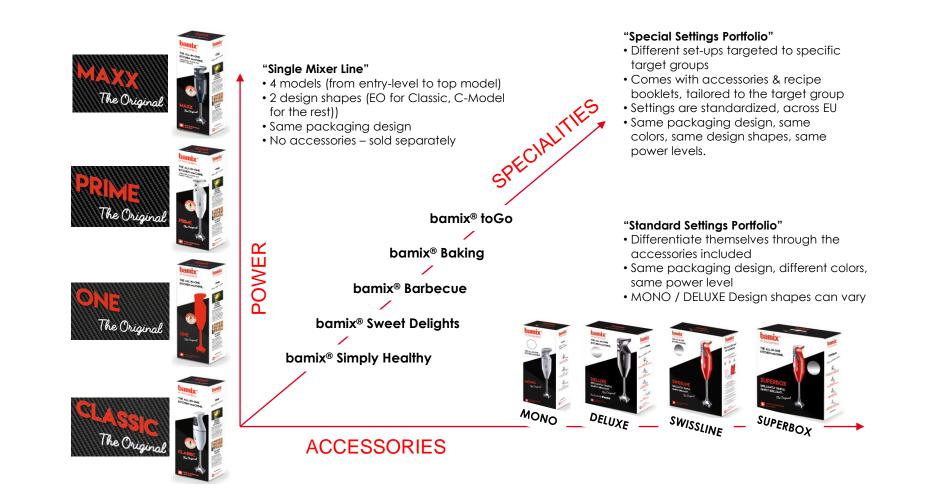

# **Single Mixer Line**

| Product          | Design<br>Model/<br>Type | Power<br>Level<br>(Watt) | el Colours available | Setting / Packaging Content |             |         |           |  |
|------------------|--------------------------|--------------------------|----------------------|-----------------------------|-------------|---------|-----------|--|
| Setting/<br>Name |                          |                          |                      | Blades                      | Accessories | Cordset | Packaging |  |
| Classic          | EO                       | 140                      |                      | ×                           | _           | Ø       |           |  |
| ONE              | С                        | 160                      |                      | -                           | _           | 0       |           |  |
| PRIME            | С                        | 250                      |                      | J.                          | -           | 0       |           |  |
| МАХХ             | с                        | 350                      |                      | J. J.                       | _           | Ø       |           |  |

### **Standard Settings Portfolio**

| Product          | Design |     |                   | Setting / Packaging Content |             |         |                                                                                                                                                                                                                                                                                                                                                                                                                                                                                                                                                                                                                                                                                                                                                                                                                                                                                                                                                                                                                                                                                                                                                                                                                                                                                                                                                                                                                                                                                                                                                                                                                                                                                                                                                                                                                                                                                                                                                                                                                                                                                                                                                                                                                                                                                                                                                                                                                                                                                                                                                                                                                                                                                                                                                                                                                                                                                                                             |
|------------------|--------|-----|-------------------|-----------------------------|-------------|---------|-----------------------------------------------------------------------------------------------------------------------------------------------------------------------------------------------------------------------------------------------------------------------------------------------------------------------------------------------------------------------------------------------------------------------------------------------------------------------------------------------------------------------------------------------------------------------------------------------------------------------------------------------------------------------------------------------------------------------------------------------------------------------------------------------------------------------------------------------------------------------------------------------------------------------------------------------------------------------------------------------------------------------------------------------------------------------------------------------------------------------------------------------------------------------------------------------------------------------------------------------------------------------------------------------------------------------------------------------------------------------------------------------------------------------------------------------------------------------------------------------------------------------------------------------------------------------------------------------------------------------------------------------------------------------------------------------------------------------------------------------------------------------------------------------------------------------------------------------------------------------------------------------------------------------------------------------------------------------------------------------------------------------------------------------------------------------------------------------------------------------------------------------------------------------------------------------------------------------------------------------------------------------------------------------------------------------------------------------------------------------------------------------------------------------------------------------------------------------------------------------------------------------------------------------------------------------------------------------------------------------------------------------------------------------------------------------------------------------------------------------------------------------------------------------------------------------------------------------------------------------------------------------------------------------------|
| Setting/<br>Name |        |     | Colours available | Blades                      | Accessories | Cordset | Packaging                                                                                                                                                                                                                                                                                                                                                                                                                                                                                                                                                                                                                                                                                                                                                                                                                                                                                                                                                                                                                                                                                                                                                                                                                                                                                                                                                                                                                                                                                                                                                                                                                                                                                                                                                                                                                                                                                                                                                                                                                                                                                                                                                                                                                                                                                                                                                                                                                                                                                                                                                                                                                                                                                                                                                                                                                                                                                                                   |
| Mono             | C/D    | 200 |                   | A.                          |             | (b)     |                                                                                                                                                                                                                                                                                                                                                                                                                                                                                                                                                                                                                                                                                                                                                                                                                                                                                                                                                                                                                                                                                                                                                                                                                                                                                                                                                                                                                                                                                                                                                                                                                                                                                                                                                                                                                                                                                                                                                                                                                                                                                                                                                                                                                                                                                                                                                                                                                                                                                                                                                                                                                                                                                                                                                                                                                                                                                                                             |
| Deluxe           | C/D    | 200 |                   |                             |             | 0       |                                                                                                                                                                                                                                                                                                                                                                                                                                                                                                                                                                                                                                                                                                                                                                                                                                                                                                                                                                                                                                                                                                                                                                                                                                                                                                                                                                                                                                                                                                                                                                                                                                                                                                                                                                                                                                                                                                                                                                                                                                                                                                                                                                                                                                                                                                                                                                                                                                                                                                                                                                                                                                                                                                                                                                                                                                                                                                                             |
| Swissline        | D      | 200 |                   |                             |             | Ø       | TELLING<br>TELLING<br>TELLING<br>TELLING<br>TELLING<br>TELLING<br>TELLING<br>TELLING<br>TELLING<br>TELLING<br>TELLING<br>TELLING<br>TELLING<br>TELLING<br>TELLING<br>TELLING<br>TELLING<br>TELLING<br>TELLING<br>TELLING<br>TELLING<br>TELLING<br>TELLING<br>TELLING<br>TELLING<br>TELLING<br>TELLING<br>TELLING<br>TELLING<br>TELLING<br>TELLING<br>TELLING<br>TELLING<br>TELLING<br>TELLING<br>TELLING<br>TELLING<br>TELLING<br>TELLING<br>TELLING<br>TELLING<br>TELLING<br>TELLING<br>TELLING<br>TELLING<br>TELLING<br>TELLING<br>TELLING<br>TELLING<br>TELLING<br>TELLING<br>TELLING<br>TELLING<br>TELLING<br>TELLING<br>TELLING<br>TELLING<br>TELLING<br>TELLING<br>TELLING<br>TELLING<br>TELLING<br>TELLING<br>TELLING<br>TELLING<br>TELLING<br>TELLING<br>TELLING<br>TELLING<br>TELLING<br>TELLING<br>TELLING<br>TELLING<br>TELLING<br>TELLING<br>TELLING<br>TELLING<br>TELLING<br>TELLING<br>TELLING<br>TELLING<br>TELLING<br>TELLING<br>TELLING<br>TELLING<br>TELLING<br>TELLING<br>TELLING<br>TELLING<br>TELLING<br>TELLING<br>TELLING<br>TELLING<br>TELLING<br>TELLING<br>TELLING<br>TELLING<br>TELLING<br>TELLING<br>TELLING<br>TELLING<br>TELLING<br>TELLING<br>TELLING<br>TELLING<br>TELLING<br>TELLING<br>TELLING<br>TELLING<br>TELLING<br>TELLING<br>TELLING<br>TELLING<br>TELLING<br>TELLING<br>TELLING<br>TELLING<br>TELLING<br>TELLING<br>TELLING<br>TELLING<br>TELLING<br>TELLING<br>TELLING<br>TELLING<br>TELLING<br>TELLING<br>TELLING<br>TELLING<br>TELLING<br>TELLING<br>TELLING<br>TELLING<br>TELLING<br>TELLING<br>TELLING<br>TELLING<br>TELLING<br>TELLING<br>TELLING<br>TELLING<br>TELLING<br>TELLING<br>TELLING<br>TELLING<br>TELLING<br>TELLING<br>TELLING<br>TELLING<br>TELLING<br>TELLING<br>TELLING<br>TELLING<br>TELLING<br>TELLING<br>TELLING<br>TELLING<br>TELLING<br>TELLING<br>TELLING<br>TELLING<br>TELLING<br>TELLING<br>TELLING<br>TELLING<br>TELLING<br>TELLING<br>TELLING<br>TELLING<br>TELLING<br>TELLING<br>TELLING<br>TELLING<br>TELLING<br>TELLING<br>TELLING<br>TELLING<br>TELLING<br>TELLING<br>TELLING<br>TELLING<br>TELLING<br>TELLING<br>TELLING<br>TELLING<br>TELLING<br>TELLING<br>TELLING<br>TELLING<br>TELLING<br>TELLING<br>TELLING<br>TELLING<br>TELLING<br>TELLING<br>TELLING<br>TELLING<br>TELLING<br>TELLING<br>TELLING<br>TELLING<br>TELLING<br>TELLING<br>TELLING<br>TELLING<br>TELLING<br>TELLING<br>TELLING<br>TELLING<br>TELLING<br>TELLING<br>TELLING<br>TELLING<br>TELLING<br>TELLING<br>TELLING<br>TELLING<br>TELLING<br>TELLING<br>TELLING<br>TELLING<br>TELLING<br>TELLING<br>TELLING<br>TELLING<br>TELLING<br>TELLING<br>TELLING<br>TELLING<br>TELLING<br>TELLING<br>TELLING<br>TELLING<br>TELLING<br>TELLING<br>TELLING<br>TELLING<br>TELLING<br>TELLING<br>TELLING<br>TELLING<br>TELLING<br>TELLING<br>TELLING<br>TELLING<br>TELLING<br>TELLING<br>TELLING<br>TELLING<br>TELLING<br>TELLING<br>TELLING<br>TELLING<br>TELLING<br>TELLING<br>TELLIN |
| Superbox         | D      | 200 |                   | A A<br>X I                  |             | Ø       | Contraction<br>Contraction<br>Contraction<br>Contraction<br>Contraction<br>Contraction<br>Contraction<br>Contraction<br>Contraction<br>Contraction<br>Contraction<br>Contraction<br>Contraction<br>Contraction<br>Contraction<br>Contraction<br>Contraction<br>Contraction<br>Contraction<br>Contraction<br>Contraction<br>Contraction<br>Contraction<br>Contraction<br>Contraction<br>Contraction<br>Contraction<br>Contraction<br>Contraction<br>Contraction<br>Contraction<br>Contraction<br>Contraction<br>Contraction<br>Contraction<br>Contraction<br>Contraction<br>Contraction<br>Contraction<br>Contraction<br>Contraction<br>Contraction<br>Contraction<br>Contraction<br>Contraction<br>Contraction<br>Contraction<br>Contraction<br>Contraction<br>Contraction<br>Contraction<br>Contraction<br>Contraction<br>Contraction<br>Contraction<br>Contraction<br>Contraction<br>Contraction<br>Contraction<br>Contraction<br>Contraction<br>Contraction<br>Contraction<br>Contraction<br>Contraction<br>Contraction<br>Contraction<br>Contraction<br>Contraction<br>Contraction<br>Contraction<br>Contraction<br>Contraction<br>Contraction<br>Contraction<br>Contraction<br>Contraction<br>Contraction<br>Contraction<br>Contraction<br>Contraction<br>Contraction<br>Contraction<br>Contraction<br>Contraction<br>Contraction<br>Contraction<br>Contraction<br>Contraction<br>Contraction<br>Contraction<br>Contraction<br>Contraction<br>Contraction<br>Contraction<br>Contraction<br>Contraction<br>Contraction<br>Contraction<br>Contraction<br>Contraction<br>Contraction<br>Contraction<br>Contraction<br>Contraction<br>Contraction<br>Contraction<br>Contraction<br>Contraction<br>Contraction<br>Contraction<br>Contraction<br>Contraction<br>Contraction<br>Contraction<br>Contraction<br>Contraction<br>Contraction<br>Contraction<br>Contraction<br>Contraction<br>Contraction<br>Contraction<br>Contraction<br>Contraction<br>Contraction<br>Contraction<br>Contraction<br>Contraction<br>Contraction<br>Contraction<br>Contraction<br>Contraction<br>Contraction<br>Contraction<br>Contraction<br>Contraction<br>Contraction<br>Contraction<br>Contraction<br>Contraction<br>Contraction<br>Contraction<br>Contraction<br>Contraction<br>Contraction<br>Contraction<br>Contraction<br>Contraction<br>Contraction<br>Contraction<br>Contraction<br>Contraction<br>Contraction<br>Contraction<br>Contraction<br>Contraction<br>Contr                                                                                                                                                                                                                                                                                                                                                                                                                                                                    |

## **Special Settings Portfolio**

| Product                                | Design         | Power           | Level Colours available | Setting / Packaging Content |                  |         |                                                                                                                                                                                                                                                                                                                                                                                                                                                                                                                                                                                                                                                                                                                                                                                                                                                                                                                                                                                                                                                                                                                                                                                                                                                                                                                                                                                                                                                                                                                                                                                                                                                                                                                                                                                                                                                                                                                                                                                                                                                                                                                                                                                                                                                                                                                                                                                                                                                                                                                                                                                                                                                                                                                                                                                                                                                                                                                                                                                                                                            |
|----------------------------------------|----------------|-----------------|-------------------------|-----------------------------|------------------|---------|--------------------------------------------------------------------------------------------------------------------------------------------------------------------------------------------------------------------------------------------------------------------------------------------------------------------------------------------------------------------------------------------------------------------------------------------------------------------------------------------------------------------------------------------------------------------------------------------------------------------------------------------------------------------------------------------------------------------------------------------------------------------------------------------------------------------------------------------------------------------------------------------------------------------------------------------------------------------------------------------------------------------------------------------------------------------------------------------------------------------------------------------------------------------------------------------------------------------------------------------------------------------------------------------------------------------------------------------------------------------------------------------------------------------------------------------------------------------------------------------------------------------------------------------------------------------------------------------------------------------------------------------------------------------------------------------------------------------------------------------------------------------------------------------------------------------------------------------------------------------------------------------------------------------------------------------------------------------------------------------------------------------------------------------------------------------------------------------------------------------------------------------------------------------------------------------------------------------------------------------------------------------------------------------------------------------------------------------------------------------------------------------------------------------------------------------------------------------------------------------------------------------------------------------------------------------------------------------------------------------------------------------------------------------------------------------------------------------------------------------------------------------------------------------------------------------------------------------------------------------------------------------------------------------------------------------------------------------------------------------------------------------------------------------|
|                                        | Model/<br>Type | Levei<br>(Watt) |                         | Blades                      | Accessories      | Cordset | Packaging                                                                                                                                                                                                                                                                                                                                                                                                                                                                                                                                                                                                                                                                                                                                                                                                                                                                                                                                                                                                                                                                                                                                                                                                                                                                                                                                                                                                                                                                                                                                                                                                                                                                                                                                                                                                                                                                                                                                                                                                                                                                                                                                                                                                                                                                                                                                                                                                                                                                                                                                                                                                                                                                                                                                                                                                                                                                                                                                                                                                                                  |
| toGo                                   | D              | 200             |                         | K L                         |                  | Ø       |                                                                                                                                                                                                                                                                                                                                                                                                                                                                                                                                                                                                                                                                                                                                                                                                                                                                                                                                                                                                                                                                                                                                                                                                                                                                                                                                                                                                                                                                                                                                                                                                                                                                                                                                                                                                                                                                                                                                                                                                                                                                                                                                                                                                                                                                                                                                                                                                                                                                                                                                                                                                                                                                                                                                                                                                                                                                                                                                                                                                                                            |
| BBQ                                    | С              | 200             |                         | A A<br>X L                  |                  | Ø       |                                                                                                                                                                                                                                                                                                                                                                                                                                                                                                                                                                                                                                                                                                                                                                                                                                                                                                                                                                                                                                                                                                                                                                                                                                                                                                                                                                                                                                                                                                                                                                                                                                                                                                                                                                                                                                                                                                                                                                                                                                                                                                                                                                                                                                                                                                                                                                                                                                                                                                                                                                                                                                                                                                                                                                                                                                                                                                                                                                                                                                            |
| Sweet<br>Delights<br>Simply<br>Healthy | D              | 200             | Sweet<br>Delights       |                             | Simoly<br>Heathy | Ø       |                                                                                                                                                                                                                                                                                                                                                                                                                                                                                                                                                                                                                                                                                                                                                                                                                                                                                                                                                                                                                                                                                                                                                                                                                                                                                                                                                                                                                                                                                                                                                                                                                                                                                                                                                                                                                                                                                                                                                                                                                                                                                                                                                                                                                                                                                                                                                                                                                                                                                                                                                                                                                                                                                                                                                                                                                                                                                                                                                                                                                                            |
| Baking                                 | С              | 200             |                         |                             |                  | Ø       | bankr<br>Burger<br>Burger<br>Burger<br>Burger<br>Burger<br>Burger<br>Burger<br>Burger<br>Burger<br>Burger<br>Burger<br>Burger<br>Burger<br>Burger<br>Burger<br>Burger<br>Burger<br>Burger<br>Burger<br>Burger<br>Burger<br>Burger<br>Burger<br>Burger<br>Burger<br>Burger<br>Burger<br>Burger<br>Burger<br>Burger<br>Burger<br>Burger<br>Burger<br>Burger<br>Burger<br>Burger<br>Burger<br>Burger<br>Burger<br>Burger<br>Burger<br>Burger<br>Burger<br>Burger<br>Burger<br>Burger<br>Burger<br>Burger<br>Burger<br>Burger<br>Burger<br>Burger<br>Burger<br>Burger<br>Burger<br>Burger<br>Burger<br>Burger<br>Burger<br>Burger<br>Burger<br>Burger<br>Burger<br>Burger<br>Burger<br>Burger<br>Burger<br>Burger<br>Burger<br>Burger<br>Burger<br>Burger<br>Burger<br>Burger<br>Burger<br>Burger<br>Burger<br>Burger<br>Burger<br>Burger<br>Burger<br>Burger<br>Burger<br>Burger<br>Burger<br>Burger<br>Burger<br>Burger<br>Burger<br>Burger<br>Burger<br>Burger<br>Burger<br>Burger<br>Burger<br>Burger<br>Burger<br>Burger<br>Burger<br>Burger<br>Burger<br>Burger<br>Burger<br>Burger<br>Burger<br>Burger<br>Burger<br>Burger<br>Burger<br>Burger<br>Burger<br>Burger<br>Burger<br>Burger<br>Burger<br>Burger<br>Burger<br>Burger<br>Burger<br>Burger<br>Burger<br>Burger<br>Burger<br>Burger<br>Burger<br>Burger<br>Burger<br>Burger<br>Burger<br>Burger<br>Burger<br>Burger<br>Burger<br>Burger<br>Burger<br>Burger<br>Burger<br>Burger<br>Burger<br>Burger<br>Burger<br>Burger<br>Burger<br>Burger<br>Burger<br>Burger<br>Burger<br>Burger<br>Burger<br>Burger<br>Burger<br>Burger<br>Burger<br>Burger<br>Burger<br>Burger<br>Burger<br>Burger<br>Burger<br>Burger<br>Burger<br>Burger<br>Burger<br>Burger<br>Burger<br>Burger<br>Burger<br>Burger<br>Burger<br>Burger<br>Burger<br>Burger<br>Burger<br>Burger<br>Burger<br>Burger<br>Burger<br>Burger<br>Burger<br>Burger<br>Burger<br>Burger<br>Burger<br>Burger<br>Burger<br>Burger<br>Burger<br>Burger<br>Burger<br>Burger<br>Burger<br>Burger<br>Burger<br>Burger<br>Burger<br>Burger<br>Burger<br>Burger<br>Burger<br>Burger<br>Burger<br>Burger<br>Burger<br>Burger<br>Burger<br>Burger<br>Burger<br>Burger<br>Burger<br>Burger<br>Burger<br>Burger<br>Burger<br>Burger<br>Burger<br>Burger<br>Burger<br>Burger<br>Burger<br>Burger<br>Burger<br>Burger<br>Burger<br>Burger<br>Burger<br>Burger<br>Burger<br>Burger<br>Burger<br>Burger<br>Burger<br>Burger<br>Burger<br>Burger<br>Burger<br>Burger<br>Burger<br>Burger<br>Burger<br>Burger<br>Burger<br>Burger<br>Burger<br>Burger<br>Burger<br>Burger<br>Burger<br>Burger<br>Burger<br>Burger<br>Burger<br>Burger<br>Burger<br>Burger<br>Burger<br>Burger<br>Burger<br>Burger<br>Burger<br>Burger<br>Burger<br>Burger<br>Burger<br>Burger<br>Burger<br>Burger<br>Burger<br>Burger<br>Burger<br>Burger<br>Burger<br>Burger<br>Burger<br>Burger<br>Burger<br>Burger<br>Burger<br>Burger<br>Burger<br>Burger<br>Burger<br>Burger<br>Burger<br>Burger<br>Burger<br>Burger<br>Burger<br>Burger<br>Burger<br>Burger<br>Burger<br>Bur |